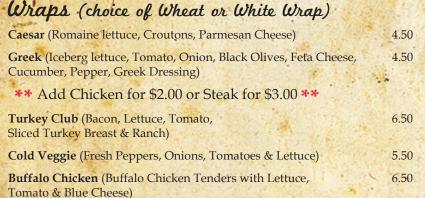

|  |  |
| Veal<br>Breaded veal cutlets        | 5.61          | 6.54      |  |  |
| Chicken<br>Homemade Breaded chicken | 5.61 cutlets  | 6.54      |  |  |
|                                     | / 5/1         | 654       |  |  |

Plassic Parmesan Subs

Chicken Club (Grilled Chicken Breast, Bacon,

Lettuce & Tomato with Ranch)

| Eggplant Breaded eggplant cutlets           | 5.61         | 6.54         |
|---------------------------------------------|--------------|--------------|
| Veal<br>Breaded veal cutlets                | 5.61         | 6.54         |
| Chicken<br>Homemade Breaded chicken cutlets | 5.61         | 6.54         |
| Meatball Homemade Italian meatballs         | 5.61         | 6.54         |
| Italian Sausage<br>Meatball & Sausage       | 5.61<br>6.00 | 6.54<br>7.00 |



Grilled Veggie (Pepper, Mushroom, Onion, Broccoli, Black Olives)



# Panini Specialty Sandwiches

We bake our Panini bread on site, every morning.

| Prosciutto & Fresh Mozzarella<br>Lettuce, Fresh Tomatoes, Balsamic Vinegar                                                       | 6.40 |
|----------------------------------------------------------------------------------------------------------------------------------|------|
| Chicken, Roasted Peppers & Saute Onions<br>Melted Provolone                                                                      | 6.40 |
| Traditional Italian<br>Genoa Salami, Mortadela, Hot Capicola, Provolone,<br>Lettuce, Fresh Tomatoes, Olive Oil, Balsamic Vinegar | 6.40 |
| B.B.Q. Chicken BBQ Chicken Breast, Lettuce, Fresh Tomatoes