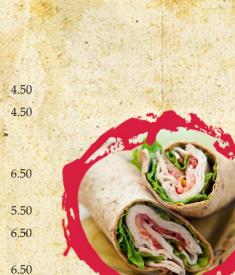

6.40

6.40

Cold Subs

American Ham & Cheese

Tuna

Turkey

Roast Beef

Chicken Salad

Cold Veggie

B.L.T.

| Caratre of convergence Street       |               |           |  |  |
|-------------------------------------|---------------|-----------|--|--|
| (served with Marinar                | a Sauce and P | rovolone) |  |  |
| Eggplant Breaded eggplant cutlets   | 5.61          | 6.54      |  |  |
| Veal<br>Breaded veal cutlets        | 5.61          | 6.54      |  |  |
| Chicken<br>Homemade Breaded chicken | 5.61 cutlets  | 6.54      |  |  |
|                                     | / 5/1         | 654       |  |  |